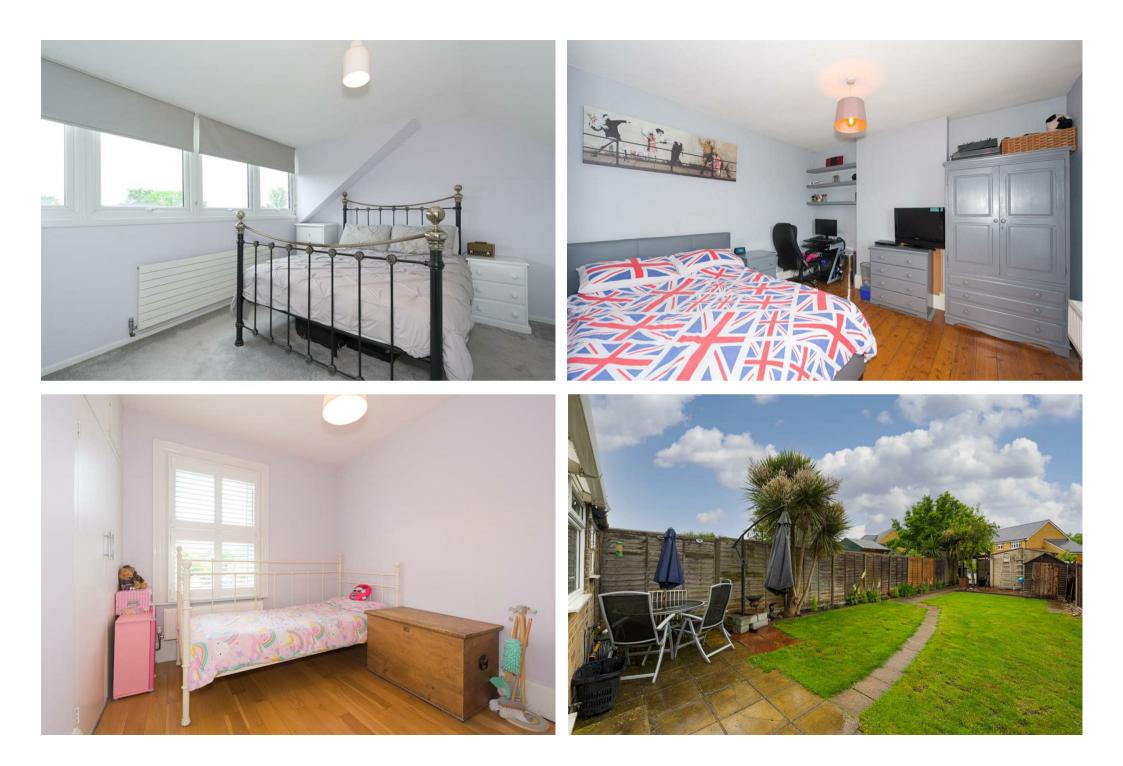

This three double bedroom, two bathroom family home is situated just a pleasant walk away from Ewell Village centre and both Ewell West and Stoneleigh railway stations.

The property boasts two spacious reception rooms; the lounge to the front with bay a window and fireplace, and the dining room to the rear which has large windows to the kitchen and the conservatory. Through the conservatory is a downstairs shower room and W/C which is super handy in any busy household.

Upstairs, to the first floor are two well proportioned

bedrooms and an extremely spacious family bathroom with a Victorian style roll top bath.

The top floor is occupied by a further double bedroom in the converted loft space with fitted wardrobes.