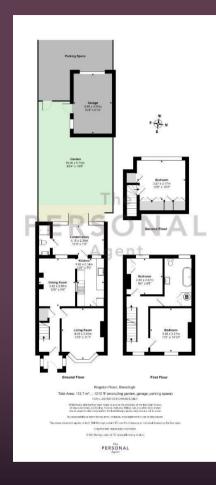

To the front of the property is a well kept, landscaped garden, while to the rear is a larger lawned garden with a highly prized South Westerly aspect, toward the end of which is a detached garage and parking.