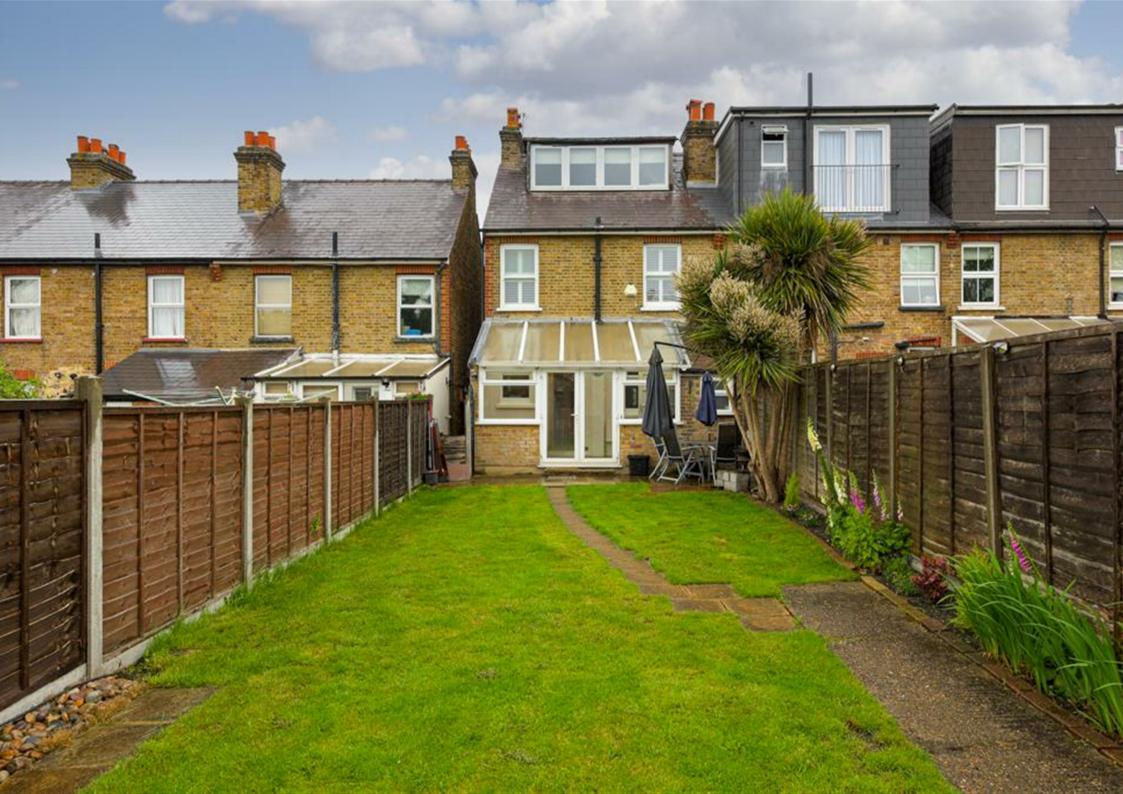

To the front of the property is a well kept, landscaped garden, while to the rear is a larger lawned garden with a highly prized South Westerly aspect, toward the end of which is a detached garage and parking.